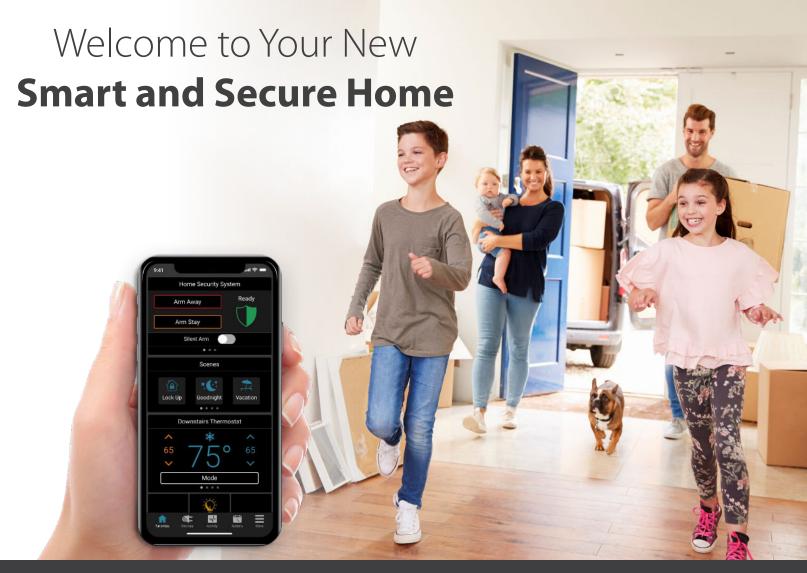

### Complete Home Control With Your Own Smart Home Devices

Your smart home and security should complement your lifestyle, not complicate it. Only Clare lets you personalize and customize your smart home and security experience as easily as you pick your cabinets and countertops. Clare works with many smart devices you may already have, this includes lighting, thermostats, door locks, garage door openers, surveillance cameras, and even multi-room speakers from some of the biggest brands people know and love.

Read on to learn about what's included with your new home and what additional packages you can add that help keep your family and home safe, secure, entertained, and comfortable.

Save Energy • Feel Safer • Be Entertained • Worry Less

### Clare Base Package – Included With Your New Home!

The Clare smart home experience begins with the Base Package. Featuring the ClareOne Panel, this package is included\* as a standard amenity with the purchase of your new home. You can further expand your smart home and security experience with additional packages and smart devices from some of the most popular brands you know and trust like Yale, Chamberlain, Ecobee, Nest, SONOS, Honeywell, and many more.

- ☑ ClareOne Security and Smart Home Panel
- ✓ Mini Door/Window Sensor
- ✓ Motion Detector
- ✓ Clare Video Doorbell
- ✓ Installation and white glove service