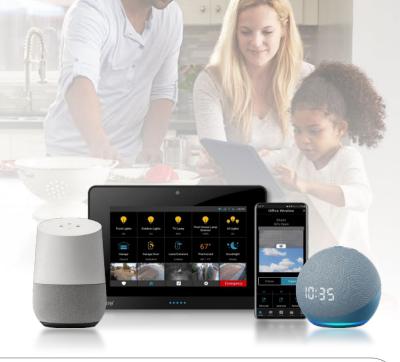

Add your favorite Amazon Alexa or Google Assistant speakers to easily control your ClareOne home using your voice!

Use your voice assistant to control custom scenes you created such as a Good Night scene or Movie Scene.

Control connected devices such as thermostats, lights, access, and other devices!

Want to control your security system or audio? Include additional devices into a custom Scene for ultimate control.